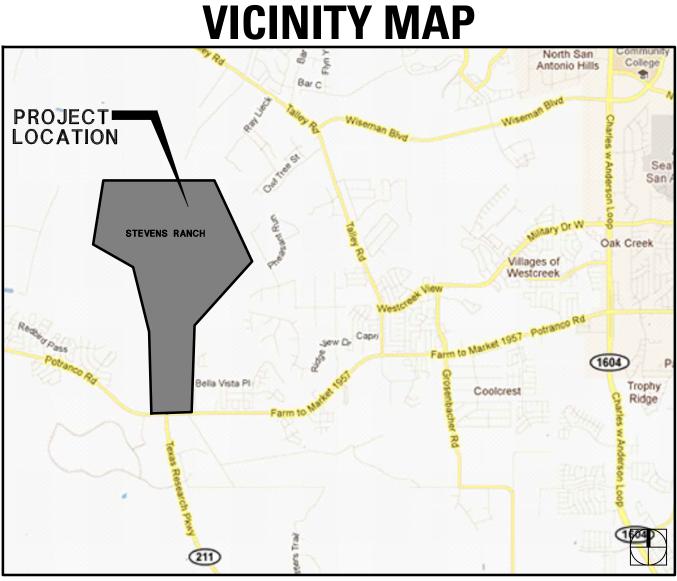

# **LOCATION MAP** STEVEN'S\_ RANCH LANGLEY ELEMENTARY SCHOOL BELLA VISTA P OTRANCO ROA